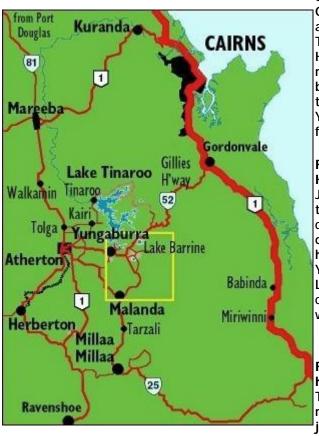

From Cairns up the Gillies Highway (1hour - 1.5 hours) Start your gradual climb up to the Tablelands from Gordonvale, south of Cairns. The temperature drops, and the air becomes fresher - a welcome break from the coastal heat. The range trip offers some spectacular views, especially from Heales Lookout. When you reach the top of the range, the rolling green hills of the Atherton Tablelands stretch out before you. Approx 10 minutes from the top of the range is the turnoff to Lake Eacham. Follow the signs to Lake Eacham. You will pass the Lake on your right hand side, continue to follow this road and about 1 km past the lake you will find us.

## From Cairns up the Kuranda Range (Kennedy Highway) (2 - 2.5 hours)

Just north of Cairns, the Kuranda Range Road climbs through the majestic World Heritage listed rainforest arriving at the cultural village of Kuranda. Drive on to Mareeba, through the drier Eucalypt forests, then through to Atherton, and the historical village of Yungaburra. Just 5 minutes past Yungaburra is the Lake Eacham turnoff. Follow the signs to Lake Eacham. You will pass the Lake on your right hand side, continue to follow this road and about 1 km past the lake you will find us.

## From Innisfail up the Palmerston Highway (1 - 1.5 hours)

Travel through the picturesque World Heritage listed rainforest, passing many spectacular lookouts on your journey to the waterfall country of Millaa Millaa and Malanda. From Malanda follow the signs to Lake Eacham. Coming from this way, we are situated just before the lake.

## From Port Douglas up the Rex Range Road (2 hours)

Just south of Mossman, and 12 km north of Port Douglas is the Rex Range which takes you through the Mossman sugar cane hinterland before climbing the Rex Range to Julatten and Mt Molloy. Then onto Mareeba, Atherton and through Yungaburra. Just 5 minutes past Yungaburra is the Lake Eacham turnoff. You will pass the Lake on your right hand side, continue to follow this road, and about 1 km past the lake you will find us.