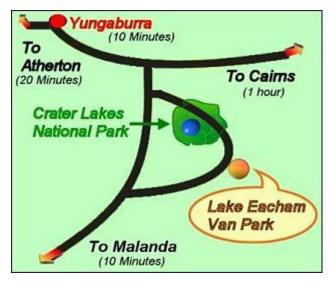

From Cairns up the Gillies Highway (1hour - 1.5 hours) Start your gradual climb up to the Tablelands from Gordonvale, south of Cairns. The temperature drops, and the air becomes fresher - a welcome break from the coastal heat. The range trip offers some spectacular views, especially from Heales Lookout. When you reach the top of the range, the rolling green hills of the Atherton Tablelands stretch out before you. Approx 10 minutes from the top of the range is the turnoff to Lake Eacham. Follow the signs to Lake Eacham. You will pass the Lake on your right hand side, continue to follow this road and about 1 km past the lake you will find us.

## From Cairns up the Kuranda Range (Kennedy Highway) (2 - 2.5 hours)

Just north of Cairns, the Kuranda Range Road climbs through the majestic World Heritage listed rainforest arriving at the cultural village of Kuranda. Drive on to Mareeba, through the drier Eucalypt forests, then through to Atherton, and the historical village of Yungaburra. Just 5 minutes past Yungaburra is the Lake Eacham turnoff. Follow the signs to Lake Eacham. You will pass the Lake on your right hand side, continue to follow this road and about 1 km past the lake you will find us.

## From Innisfail up the Palmerston Highway (1 - 1.5 hours)

Travel through the picturesque World Heritage listed rainforest, passing many spectacular lookouts on your journey to the waterfall country of Millaa Millaa and Malanda. From Malanda follow the signs to Lake Eacham. Coming from this way, we are situated just before the lake.

## From Port Douglas up the Rex Range Road (2 hours)

Just south of Mossman, and 12 km north of Port Douglas is the Rex Range which takes you through the Mossman sugar cane hinterland before climbing the Rex Range to Julatten and Mt Molloy. Then onto Mareeba, Atherton and through Yungaburra. Just 5 minutes past Yungaburra is the Lake Eacham turnoff. You will pass the Lake on your right hand side, continue to follow this road, and about 1 km past the lake you will find us.